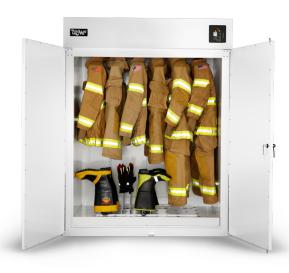

## FIREFIGHTER'S PPE DRYING CABINET

| SPECIFICATIONS                           | UTGC                                                           |
|------------------------------------------|----------------------------------------------------------------|
| Capacity - lb (kg)                       | 6 Full Sets of Turnout Gear<br>Space for up to 15 boots/gloves |
| Programmable Cycles                      | 5                                                              |
| Overall Width - in (mm) Outer            | 61.13 (1553)                                                   |
| Innerr                                   | 53.94 (1370)                                                   |
| Overall Depth - in (mm) Outer            | 32.75 (832)                                                    |
| Innerr                                   | 29.19 (741)                                                    |
| Overall Height - in (mm) Innerr          | 79.5 (2019)                                                    |
|                                          | 60 (1524)                                                      |
| Door Opening Size - in (mm)              | 180° Angle                                                     |
| NFPA 1851 Compliance                     | Yes                                                            |
| Electric Heating                         | 12 kW<br>9 kW                                                  |
| Electric Connection<br>- Circuit Breaker | 208V - 50/60 Hz 1 Ph<br>60A Breaker                            |
|                                          | 208V - 50/60 Hz 3 Ph<br>35A Breaker                            |
|                                          | 240V - 50/60 Hz 1 Ph<br>70A Breaker                            |
|                                          | 240V - 50/60 Hz 3 Ph<br>40A Breaker                            |
| Exhaust Diameter - in (mm)               | 6 (152)                                                        |
| Outlet Airflow - cfm (m3/h)              | 300 (510)                                                      |
| Net Weight - lb (kg)                     | 570 (260)                                                      |
| Shipping Weight - lb (kg)                | 630 (290)                                                      |
| Agency Approvals                         | CSA                                                            |