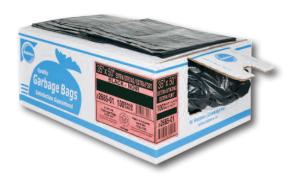

# for regular duty waste collection.

- Industrial Regular Duty Garbage Bags.
- Made from virgin and high percentage recycled post-industrial resins.
- High leak, tear, and puncture resistance.
- Cases allow for individual bag dispensing.
- UL Ecologo Certified UL-126 Garbage Bags.
- Made in Canada.



The Bags Description Notes

#### **Regular Bags**



22" x 24", Regular, Black, 500 Bags/Box. #265401

Box

#### **Strong Bags**



35" x 50", Strong, Black, 200 Bags/Box. #266501

Box



## for heavy duty waste collection.

- Industrial Premium Garbage Bags.
- Made from a blend of virgin and recycled post-industrial resins.
- Superior leak, tear, and puncture resistance.
- Cases allow for individual bag dispensing.
- UL Ecologo Certified UL-126 Garbage Bags.
- Made in Canada.

637 Squier St., Thunder Bay, ON



Life well equipped®

| Made in Canada.