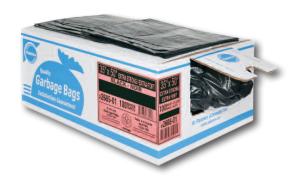

# for regular duty waste collection.

- Industrial Regular Duty Garbage Bags.
- Made from virgin and high percentage recycled post-industrial resins.
- High leak, tear, and puncture resistance.
- Cases allow for individual bag dispensing.
- UL Ecologo Certified UL-126 Garbage Bags.
- Made in Canada.



The Bags Description Notes

#### **Regular Bags**



22" x 24", Regular, Black, 500 Bags/Box. #265401

Box

#### **Strong Bags**



35" x 50", Strong, Black, 200 Bags/Box. #266501

Box



## for heavy duty waste collection.

- Industrial Premium Garbage Bags.
- Made from a blend of virgin and recycled post-industrial resins.
- Superior leak, tear, and puncture resistance.
- Cases allow for individual bag dispensing.
- UL Ecologo Certified UL-126 Garbage Bags.
- Made in Canada.

637 Squier St., Thunder Bay, ON



Life well equipped®

| Made in Canada.