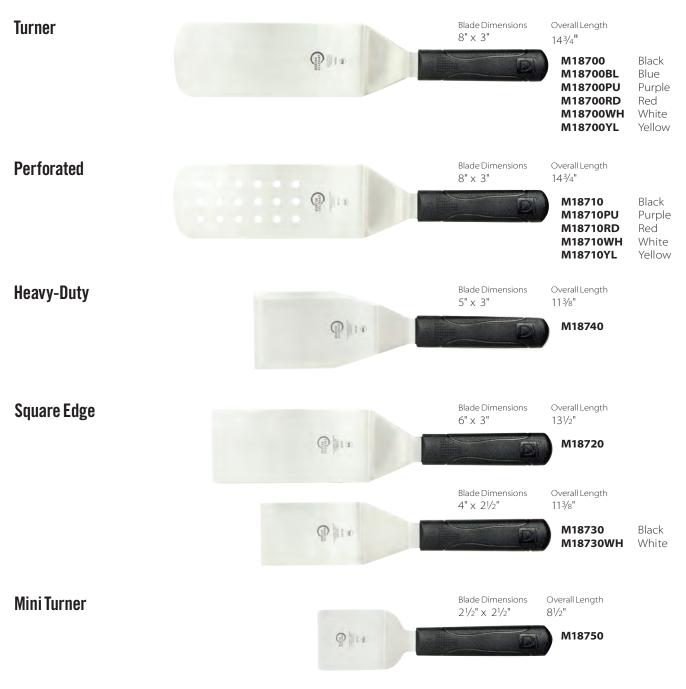

## Millennia® Tools

NSF,

All-around kitchen performers designed to be durable and sanitary to meet the needs of commercial kitchens.

- > Precision ground stainless steel blades for ideal combination of flexibility and stiffness.
- > Sanitary sealed handle design.
- > Molded polypropylene for extra sure grip.
- > Colored handles for dedicated use applications to assist in better food safety handling practices.