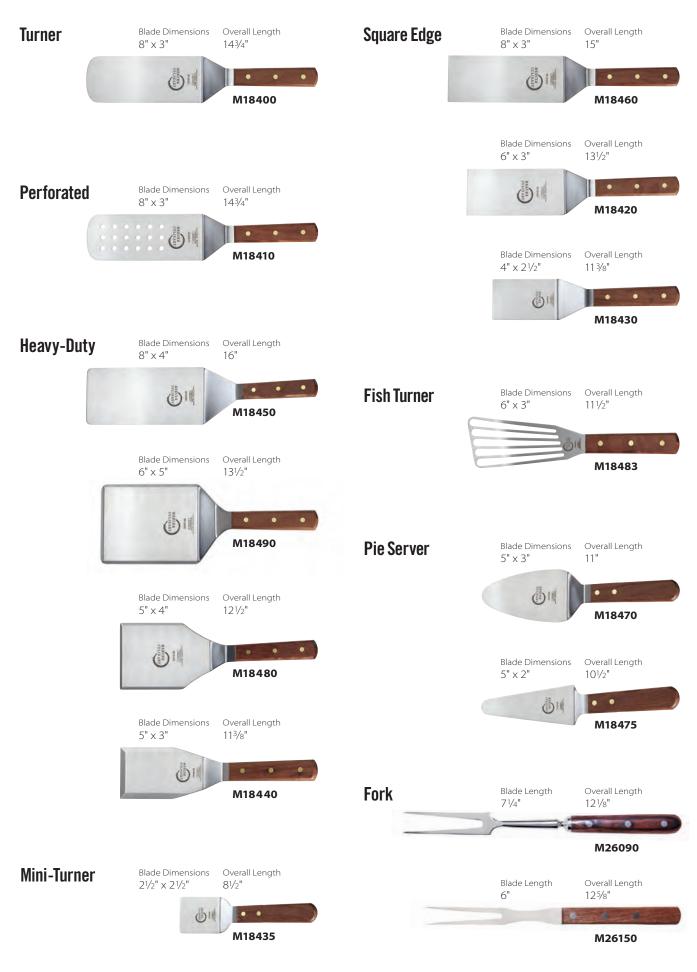

- > Handles are secured with three brass compression rivets to prevent separation.
- > The highest quality Japanese stainless steel is precision ground for the perfect combination of flexibility and stiffness.