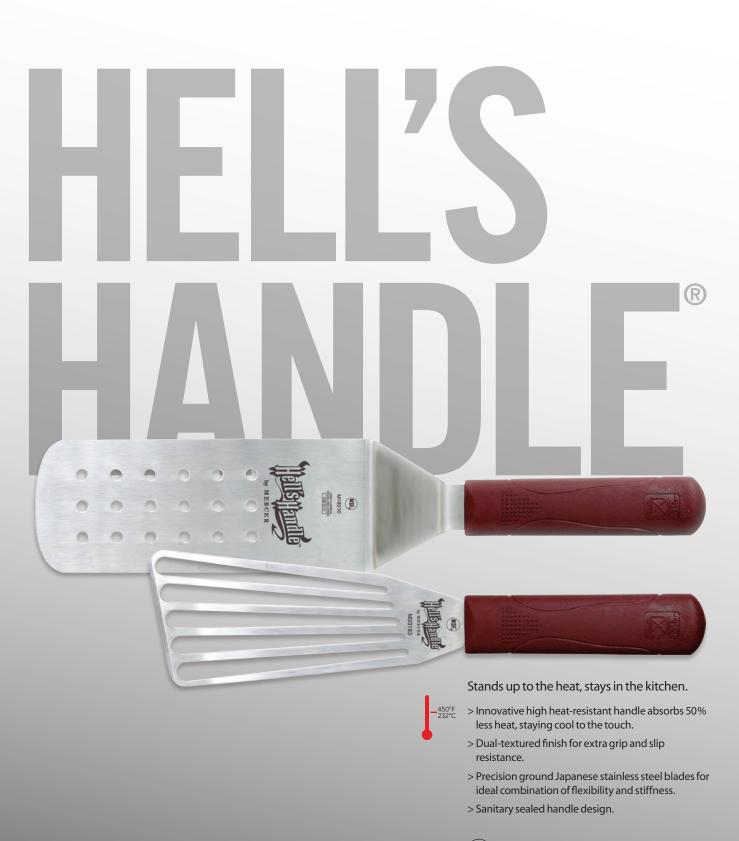

- > Handles are secured with three brass compression rivets to prevent separation.
- > The highest quality Japanese stainless steel is precision ground for the perfect combination of flexibility and stiffness.