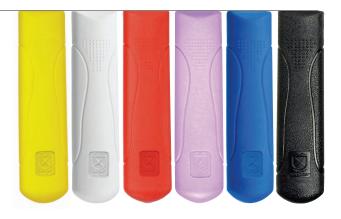

## Millennia® Tools

NSF,

All-around kitchen performers designed to be durable and sanitary to meet the needs of commercial kitchens.

- > Precision ground stainless steel blades for ideal combination of flexibility and stiffness.
- > Sanitary sealed handle design.
- > Molded polypropylene for extra sure grip.
- > Colored handles for dedicated use applications to assist in better food safety handling practices.