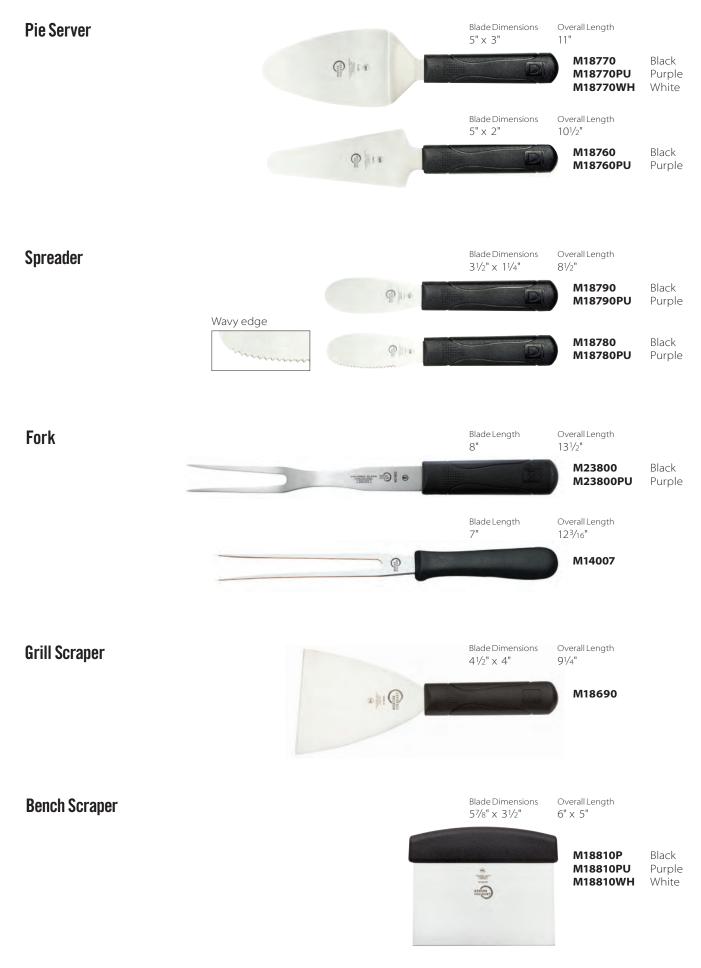

## Millennia® Tools

NSF,

All-around kitchen performers designed to be durable and sanitary to meet the needs of commercial kitchens.

- > Precision ground stainless steel blades for ideal combination of flexibility and stiffness.
- > Sanitary sealed handle design.
- > Molded polypropylene for extra sure grip.
- > Colored handles for dedicated use applications to assist in better food safety handling practices.