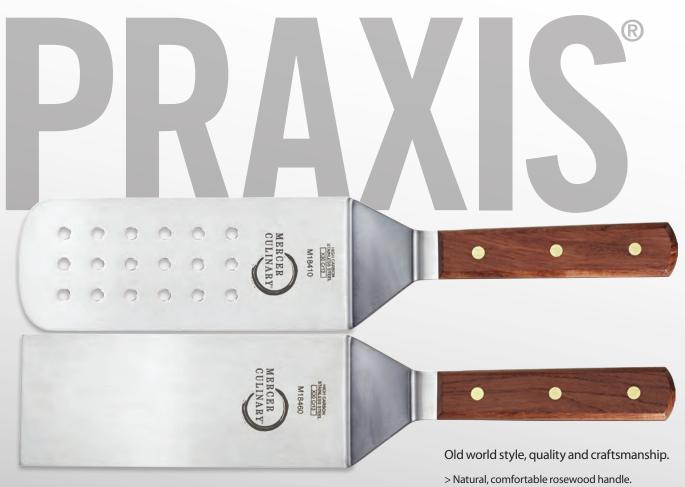

- > Handles are secured with three brass compression rivets to prevent separation.
- > The highest quality Japanese stainless steel is precision ground for the perfect combination of flexibility and stiffness.