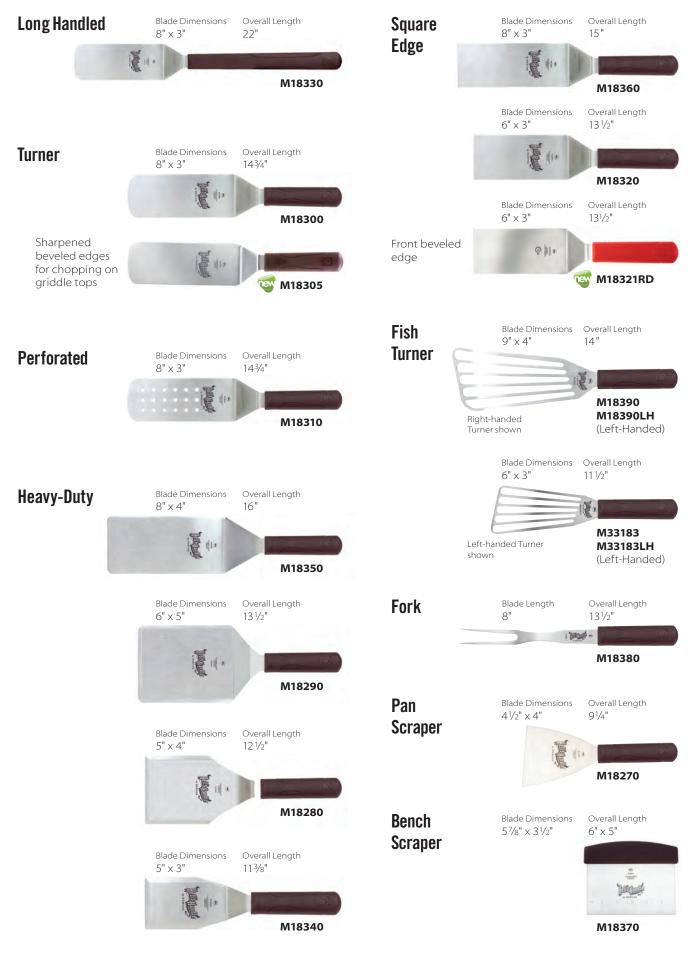

It's all about performance. Only the finest cutlery steel, carefully tempered and precisely ground can create the superior functionality of our turners and servers. So many sizes, and styles are offered to meet any grill, griddle, or other serving need.