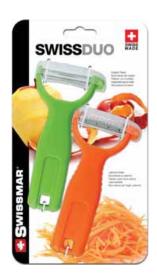

# Y-Peeler Duo

With protective covers.

Set includes: Green - Scalpel Blade Orange - Julienne Blade 24 x 13.5 x 2.75 cm / 9.4 x 5.3 x 1.1 in Pack of 12 SRP \$15.00 ea E-750 00638