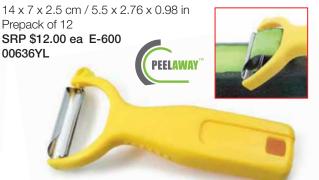

#### Y-Peeler - SwissCurve<sup>™</sup> Blade - Yellow

Innovative patented PeelAway<sup>™</sup> blade design removes peels by directing them away from what you are peeling. Thinly peels hard fruits and vegetables like potatoes, carrots, apples, and more. Carded.