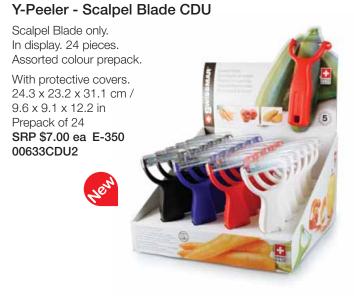

#### Y-Peeler – Scalpel Blade CDU

Scalpel blade only. In display. 24 pieces. Assorted colour prepack. With protective covers. 24.3 x 23.2 x 31.1 cm / 9.6 x 9.1 x 12.2 in Prepack of 24 SRP \$7.00 ea E-350 00633CDU