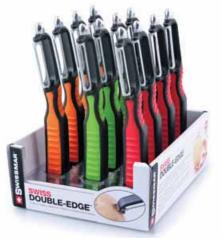

# Swiss Double Edge<sup>™</sup> Straight Peelers - CDU

4 orange, 4 green, 4 red 18 x 14.5 x 18.5 cm / 7.1 x 5.7 x 7.3 in Prepack of 12 SRP \$12.00 ea E-600 00466CDU