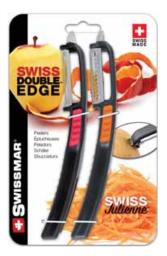

#### Straight Peeler Duo

Set includes: Red - Double Edge Blade Orange - Julienne Blade 21 x 11.5 x 2.4 cm / 8.3 x 4.5 x 0.9 in Pack of 12 SRP \$25.00 ea E-1250 00468

The Swissmar Classic Y Peeler has been a staple in the Swissmar assortment from the beginning. While the shape has evolved slightly over the years, the unparalleled Swiss functionality has remained.