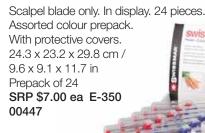

#### Y-Peeler – Scalpel Blade CDU

Scalpel blade only. In display. 24 pieces. Assorted colour prepack. With protective covers. 24.3 x 23.2 x 31.1 cm / 9.6 x 9.1 x 12.2 in Prepack of 24 SRP \$7.00 ea E-350 00633CDU