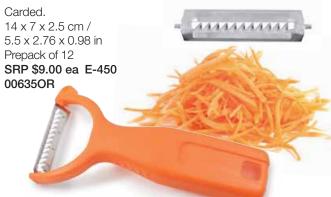

#### Y-Peeler - Julienne Blade - Orange

Creates thin julienne sticks with one simple stroke on carrots, zucchini, cucumbers, and more. Also great for hard cheeses.

### 00633GN - Green

- 00633RD Red
- 006330R Orange

00633YL - Yellow

00633BL - Blue

00633BL - Blue

00633WH - White