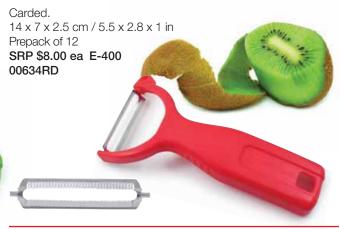

#### Y-Peeler - Serrated Blade - Red

Thinly peels delicate fruits and vegetables like tomatoes, kiwis, mangoes, and more. Also great for hard cheeses.