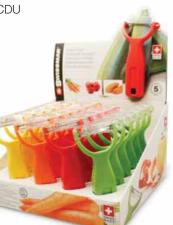

#### Y-Peeler – Scalpel Blade CDU

Scalpel blade only. In display. 24 pieces. Assorted colour prepack. With protective covers. 24.3 x 23.2 x 31.1 cm / 9.6 x 9.1 x 12.2 in Prepack of 24 SRP \$7.00 ea E-350 00633CDU