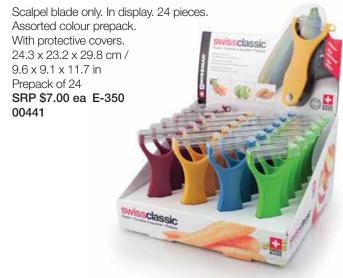

#### Y-Peeler – Scalpel Blade CDU

Scalpel blade only. In display. 24 pieces. Assorted colour prepack. With protective covers. 24.3 x 23.2 x 31.1 cm / 9.6 x 9.1 x 12.2 in Prepack of 24 SRP \$7.00 ea E-350 00633CDU