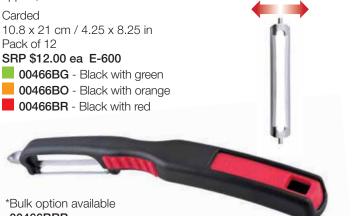

# SwissCurve<sup>™</sup> Straight Peeler

The curved design of the patented blade removes peels by directing them away from what you are peeling, while the non-slip ergonomically designed handle fits comfortably in your hand.

Carded 10.8 x 21 cm / 4.25 x 8.25 in Pack of 12 SRP \$15.00 ea E-750 00465BG - Black with green 00465BO - Black with orange 00465BR - Black with red