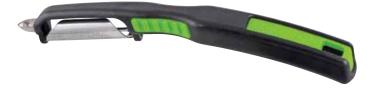

# Swiss Double Edge<sup>™</sup> Straight Peeler

Thinly peels hard fruits and vegetables like potatoes, carrots, apples, and more.

# Swiss Double Edge<sup>™</sup> Straight Peelers - CDU

4 orange, 4 green, 4 red 18 x 14.5 x 18.5 cm / 7.1 x 5.7 x 7.3 in Prepack of 12 SRP \$12.00 ea E-600 00466CDU