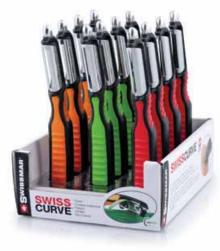

#### Y-Peeler - SwissCurve<sup>™</sup> Blade - Yellow

Innovative patented PeelAway<sup>™</sup> blade design removes peels by directing them away from what you are peeling. Thinly peels hard fruits and vegetables like potatoes, carrots, apples, and more. Carded.

#### Y-Peeler – SwissCurve<sup>™</sup> Blade CDU

SwissCurve<sup>™</sup> blade only. In display. 24 pieces. Assorted colour prepack. With protective covers. 24.3 x 23.2 x 31.1 cm / 9.6 x 9.1 x 12.2 in Prepack of 24 SRP \$12.00 ea E-600 00636CDU