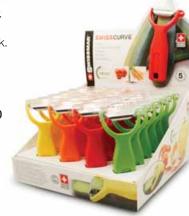

# Swissmar Y-Handle Peelers

This next generation Y-peeler features a dynamic and ergonomically designed handle for easy peeling. Handle fits comfortably in the hand to help reduce fatigue when peeling. Integrated side cutter removes potato eyes and blemishes. Available with 4 blades; classic scalpel, serrated for delicate fruits and veggies, julienne for thin julienne sticks and SwissCurve<sup>™</sup> which directs peels away while peeling.

#### Y-Peeler - Scalpel Blade

Thinly peels hard fruits and vegetables like potatoes, carrots, apples, and more. Also great for hard cheeses.

Carded. 14 x 7 x 2.5 cm / 5.5 x 2.8 x 1 in Prepack of 12 SRP \$7.00 ea E-350

#### Y-Peeler - SwissCurve<sup>™</sup> Blade - Yellow

Innovative patented PeelAway<sup>™</sup> blade design removes peels by directing them away from what you are peeling. Thinly peels hard fruits and vegetables like potatoes, carrots, apples, and more. Carded.