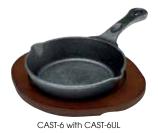

#### FIREIRON™ CAST IRON SKILLETS

DESCRIPTION

CAGP-10R 10-1/4" Dia

CAGP-10S 10-1/2" Square

ITEM

| ITEM    | DESCRIPTION            | UOM  | CASE |
|---------|------------------------|------|------|
| CAST-6  | 6"                     | Each | 6    |
| CAST-8  | 8"                     | Each | 6    |
| CAST-10 | 10" with Helper Handle | Each | 4    |
| CAST-12 | 12" with Helper Handle | Each | 4    |

#### FIREIRON™ CAST IRON WOOD UNDERLINERS

 Dual contoured handles for secure grip to safely transport hot skillets

- Protect table/countertop surfaces from heat damage
- Hand wash only

| ITEM     | DESCRIPTION | UOM  | CASE  |
|----------|-------------|------|-------|
| CAST-6UL | Fits CAST-6 | Each | 12/48 |
| CAST-8UL | Fits CAST-8 | Each | 12/48 |