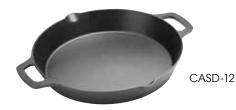

#### FIREIRON™ CAST IRON SKILLETS WITH DUAL HANDLES

FIREIRON™ CAST IRON GRILL PANS W/ HELPER HANDLE

UOM

Each

Each

CASE

4

4

| ITEM    | DESCRIPTION | UOM  | CASE |
|---------|-------------|------|------|
| CASD-8  | 8" Dia      | Each | 6    |
| CASD-10 | 10" Dia     | Each | 4    |
| CASD-12 | 12" Dia     | Each | 4    |