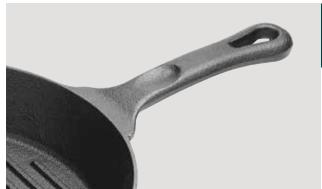

# EASY HANDLING

Wide handles to easily grasp and maneuver

### COMFORT GRIP

Thumbrest for comfortable grip when handling

New Item