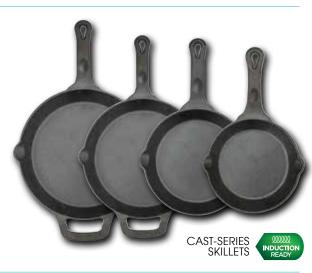

#### FIREIRON™ CAST IRON SKILLETS

DESCRIPTION

CAGP-10R 10-1/4" Dia

CAGP-10S 10-1/2" Square

ITEM

| ITEM    | DESCRIPTION            | UOM  | CASE |
|---------|------------------------|------|------|
| CAST-6  | 6"                     | Each | 6    |
| CAST-8  | 8"                     | Each | 6    |
| CAST-10 | 10" with Helper Handle | Each | 4    |
| CAST-12 | 12" with Helper Handle | Each | 4    |