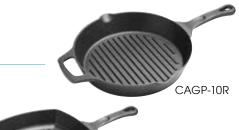

#### FIREIRON™ CAST IRON SKILLETS

DESCRIPTION

CAGP-10R 10-1/4" Dia

CAGP-10S 10-1/2" Square

ITEM

| ITEM    | DESCRIPTION            | UOM  | CASE |
|---------|------------------------|------|------|
| CAST-6  | 6"                     | Each | 6    |
| CAST-8  | 8"                     | Each | 6    |
| CAST-10 | 10" with Helper Handle | Each | 4    |
| CAST-12 | 12" with Helper Handle | Each | 4    |