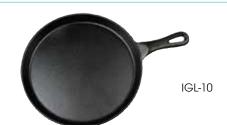

#### ROUND CAST IRON GRILL PAN

| ITEM   | DESCRIPTION        | UOM  | CASE |
|--------|--------------------|------|------|
| IGL-10 | 10", Black Coating | Each | 8    |